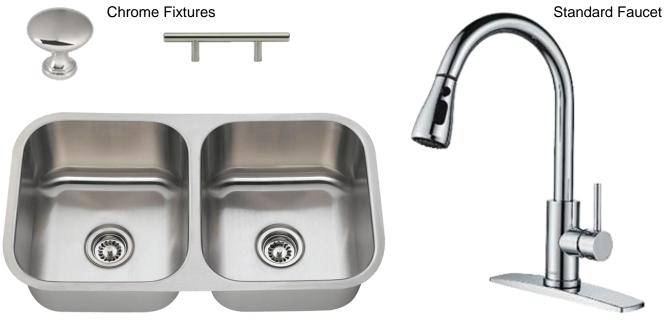

#### 36" Light Gray Cabinetry

Overmount Double Sink

#### 42" Light Gray Cabinetry

**Chrome Fixtures** 

Solid White Quartz

**Overmount Double Sink** 