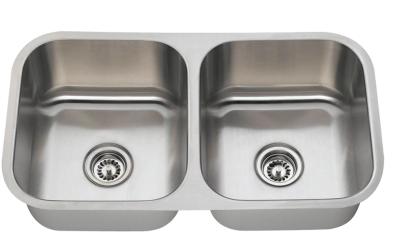

#### 36" Light Gray Cabinetry

Overmount Double Sink

#### 42" Light Gray Cabinetry

**Chrome Fixtures** 

Solid White Quartz

**Overmount Double Sink** 

# Gold Package Kitchen Option 2

Undermount Single Sink