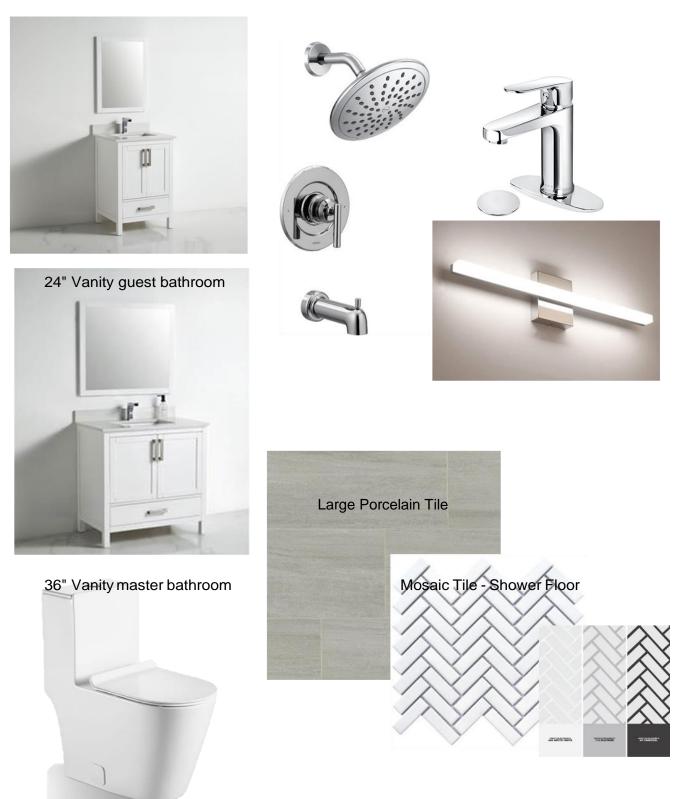

#### Silver Package Bathroom Option 1

Grout Shower Color

#### Silver Package Bathroom Option 2