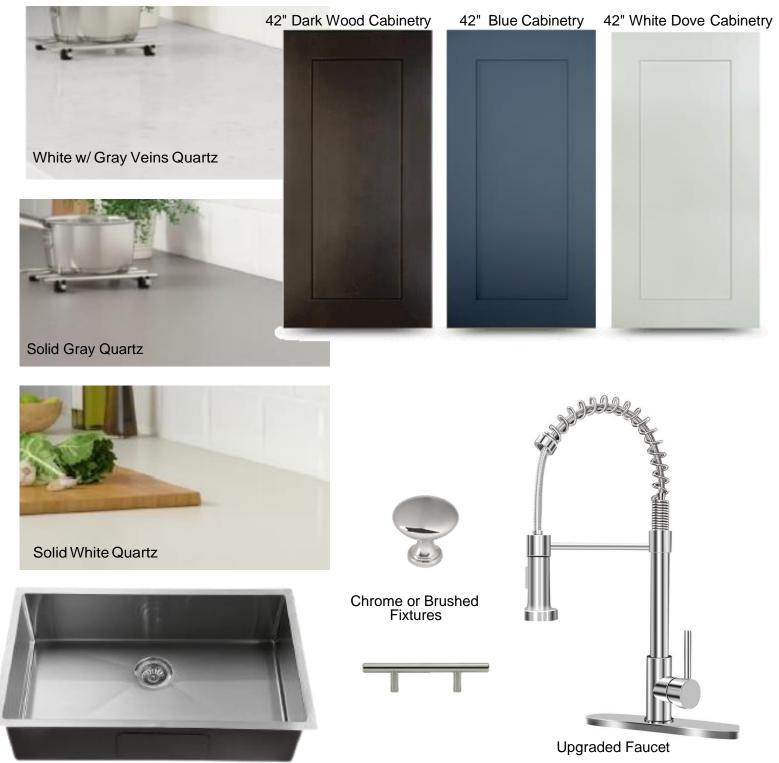

### Silver Package Kitchen Option 1

#### 36" Light Gray Cabinetry

Overmount Double Sink