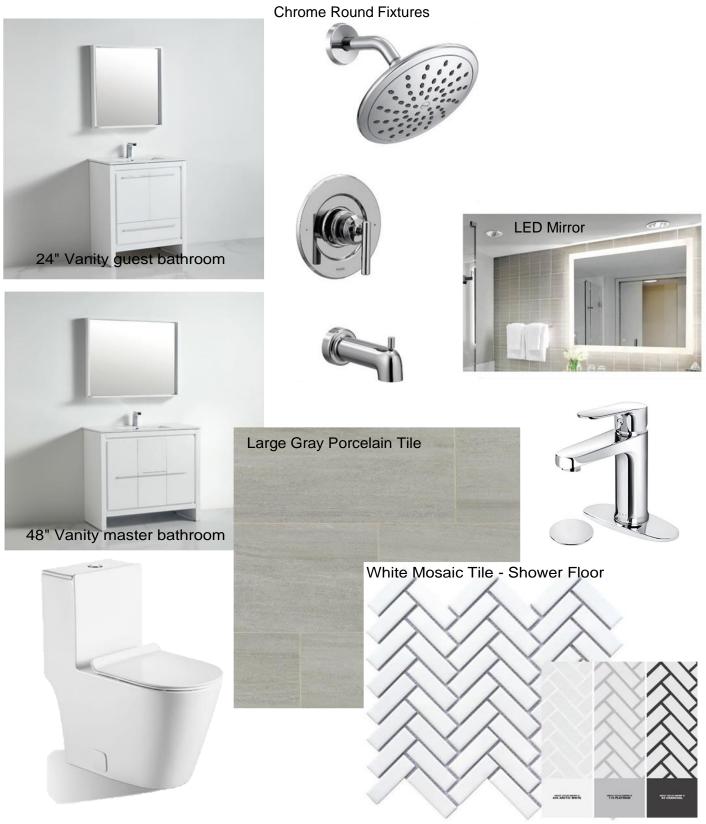

#### Gold Package Bathroom Option 1

Grout Shower Color

#### Gold Package Bathroom Option 2