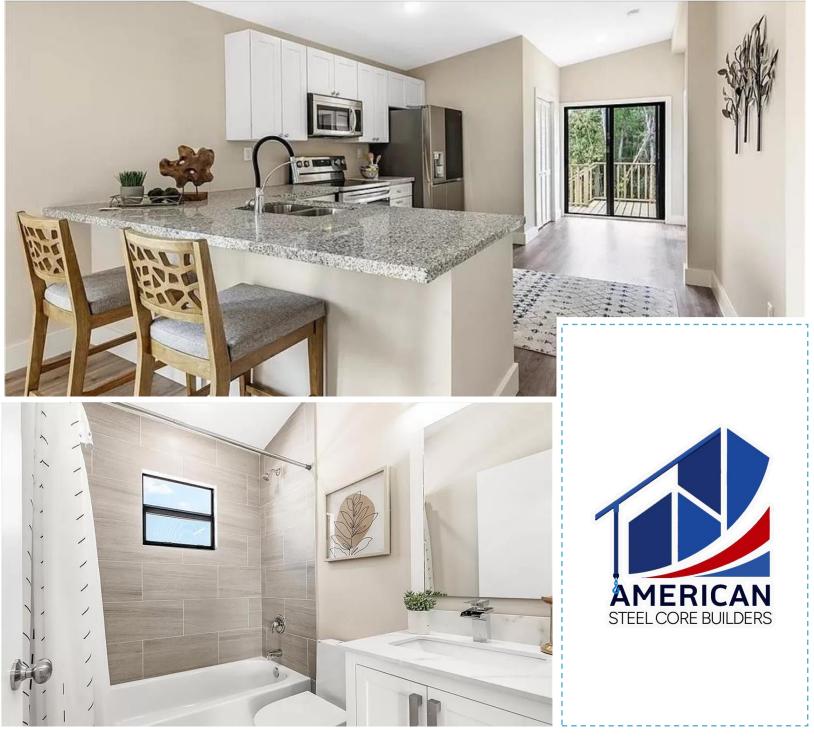

### Silver Package Kitchen Option 1

#### 36" Light Gray Cabinetry

Overmount Double Sink