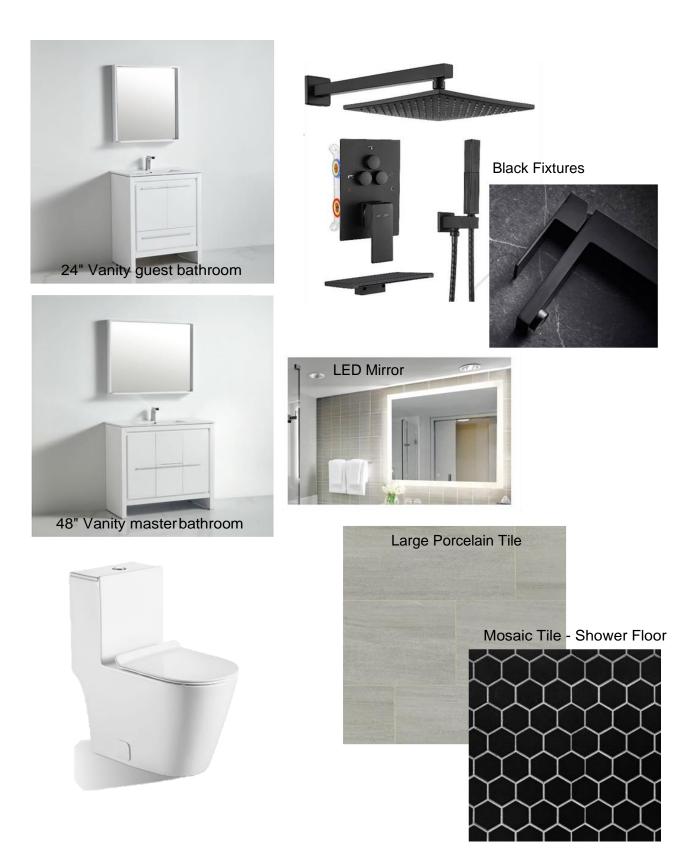

re subject to change without prior notice, and we cannot be held responsible for any discrepancies in the information provided. Please note, some additional modifications to fixtures or finishes may require change orders

In association with





#### Silver Package Bathroom Option 1



Grout Shower Color



#### Silver Package Bathroom Option 2





### Silver Package Kitchen Option 1

#### 36" Light Gray Cabinetry





Overmount Double Sink



#### Gold Package Bathroom Option 1



Grout Shower Color



#### Gold Package Kitchen Option 1

#### 42" Light Gray Cabinetry



**Chrome Fixtures** 







Solid White Quartz



**Overmount Double Sink** 





#### Gold Package Bathroom Option 2





# Gold Package Kitchen Option 2



Undermount Single Sink



### Gold Package Bathroom Option 3





### Gold Package Kitchen Option 3





## **Energy-Efficient Features**

Impact aluminum-frame windows
Pro low v smart thermostat
R-19 blown in cellulose wall insulation
R-30 cellulose insulation

-Tankless hot water heater -Prewired energy-efficient HVAC duct prewire ready -Recess lighting with LED



Our structures integrate easily to the environment and can be installed in any part of the world, approved worldwide, adjusting AI IBC (International Building Code) and Florida building code 2020. It contains the higher quality standards 9001/2000.