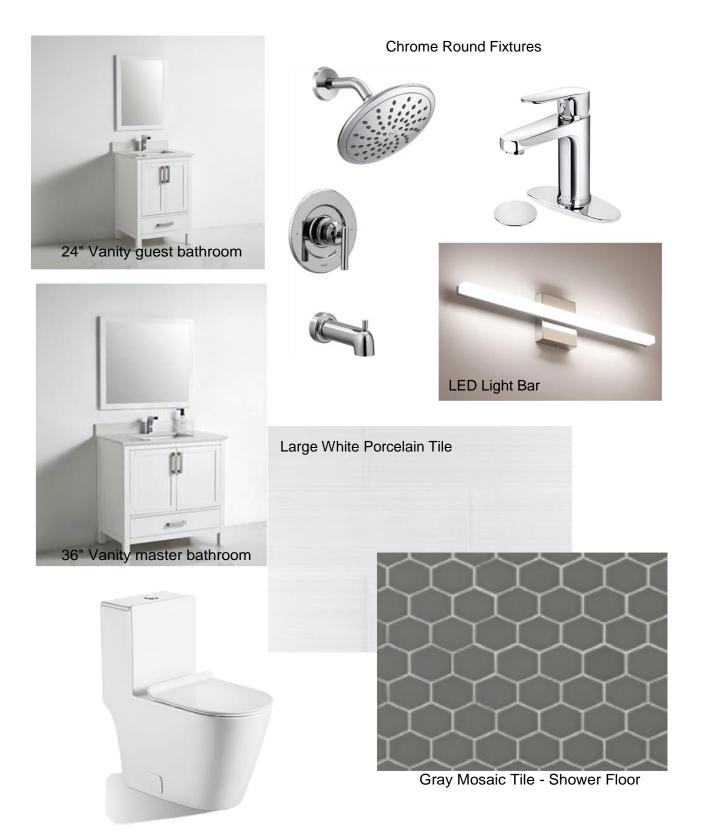

#### Silver Package Bathroom Option 1

Grout Shower Color

#### Silver Package Bathroom Option 2