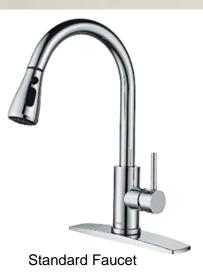

#### 42" Light Gray Cabinetry

**Chrome Fixtures** 

Solid White Quartz

**Overmount Double Sink** 