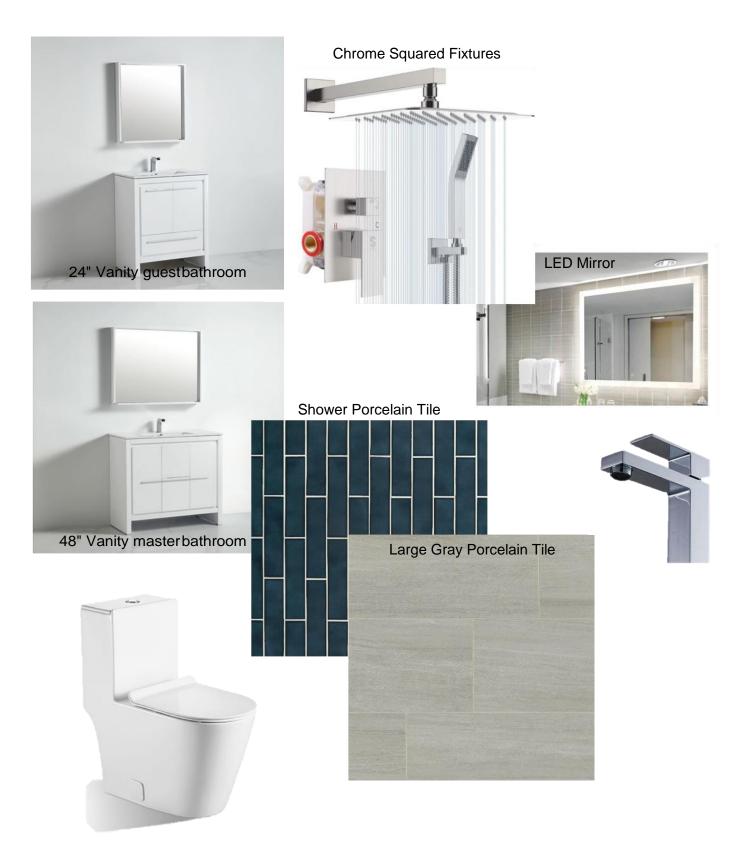

#### Silver Package Bathroom Option 1

Grout Shower Color

#### Silver Package Bathroom Option 2